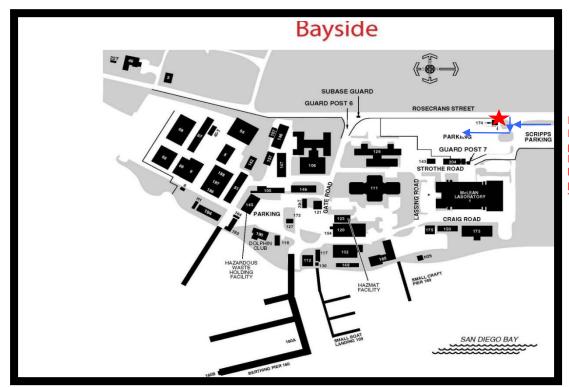

## DRIVING DIRECTIONS (ATTENDEES WITHOUT A CAC AND SECNAV 5512 APPROVED

Proceed to the Naval Base Point Loma Badging Office, Bldg. 174, located at the intersection of Rosecrans Street and Strothe Road, to pick up your DBIDS paper pass. Passes can be made for up to 30 days, so please ask for the multiple day pass if needed.

Follow the signs to the check-in area.

Pick up DBIDS paperpass at Bldg 174 before proceeding to Topside

Check in at Main Gate (Electron Drive & Catalina Blvd)