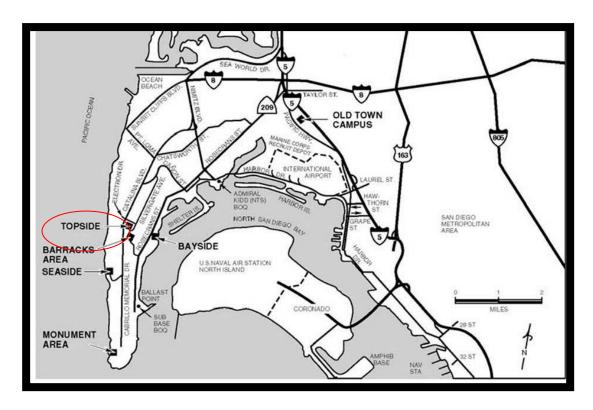

## **DRIVING DIRECTIONS (ATTENDEES WITH CACS)**

Pease arrive NIWC Pacific, Topside location, Electron Drive gate.

Topside, Bldg A33, Auditorium. The maps on next page will be helpful in locating our facility (please reference first map for the overall area.

Proceed to NIWC Pacific, Topside, located at the intersection of Catalina Blvd and Electron Drive to receive your temporary badge for NIWC Pacific meeting/event.

Topside, Bldg A33. The maps on next page will be helpful in locating our facility (please reference first map for the overall area.