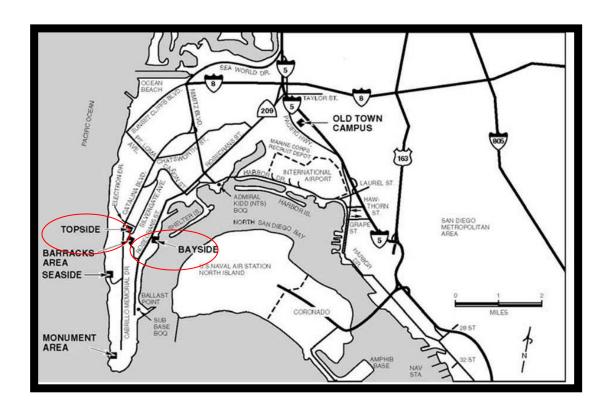

## **DRIVING DIRECTIONS (ATTENDEES WITH CACS)**

Pease arrive NIWC Pacific, Topside location, Electron Drive gate.

Topside, Bldg A33, Auditorium. The maps on next page will be helpful in locating our facility (please reference first map for the overall area.

Proceed to NIWC Pacific, Topside, located at the intersection of Catalina Blvd and Electron Drive to receive your temporary badge for NIWC Pacific meeting/event.

Topside, Bldg A33. The maps on next page will be helpful in locating our facility (please reference first map for the overall area.