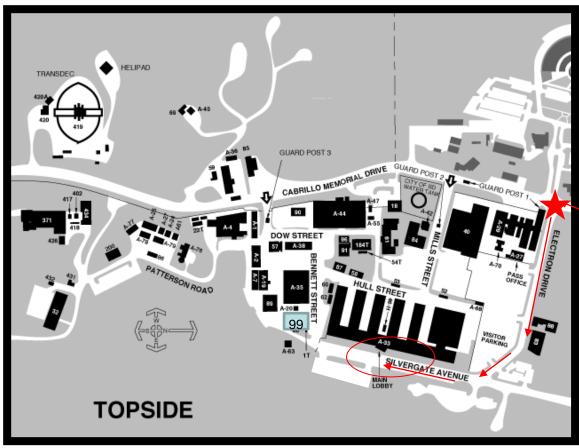

19-21 Sep @ NIWC Pacific, Topside location - check-in @ Electron Drive

Follow the signs to the check-in area.

Check in at Main Gate (Electron Drive & Catalina Blvd)

Follow the signs to the check-in area.

Pick up DBIDS paperpass at Bldg 174 before proceeding to Topside

Check in at Main Gate (Electron Drive & Catalina Blvd)