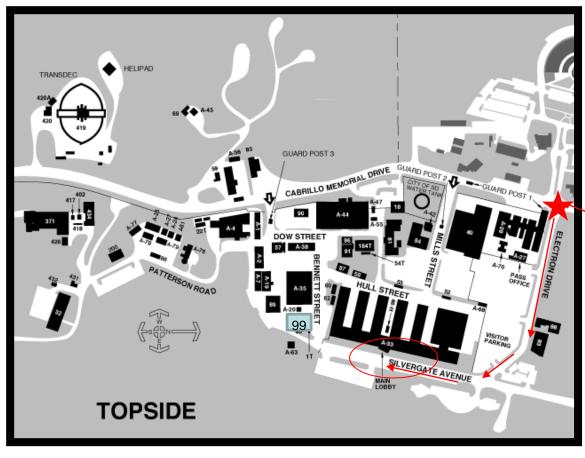

19-21 Sep @ NIWC Pacific, Topside location - check-in @ Electron Drive

Follow the signs to the check-in area.

Check in at Main Gate (Electron Drive & Catalina Blvd)

Proceed to NIWC Pacific, Topside, located at the intersection of Catalina Blvd and Electron Drive to receive your temporary badge for NIWC Pacific meeting/event.

Topside, Bldg A33. The maps on next page will be helpful in locating our facility (please reference first map for the overall area.